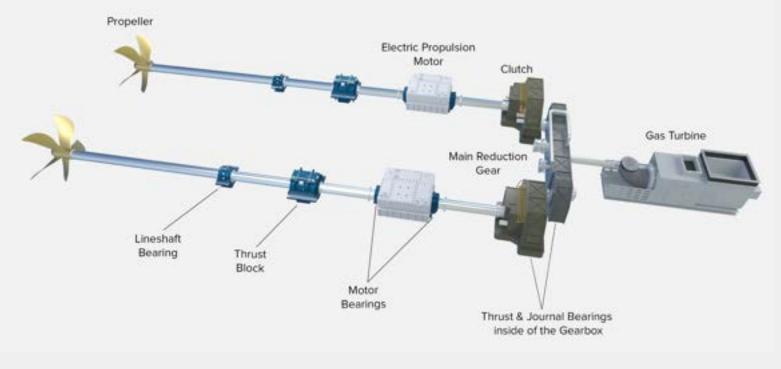

ur products for naval applications have been created with years of proven experience and are each designed around the specific projects requirements. The products are available with various oil cooling solutions, a unique edge being the supply of self-contained water cooled bearings giving significant advantage in terms of uptime of Naval vessels.

We use advanced bearing materials which can significantly reduce the size and mass of bearing

products and allow unlimited slow speed journal bearing operation. This is particularly relevant for submarine propulsion systems where noise reduction (signature), size reduction and slow speed operation are key. This technology allows for increased loading, allowing for bearings to be smaller and lighter, coupled with a higher factor of safety.







Representation of a Ship Propulsion System

## Major Michell Bearings Naval References 2000 - 2023

|                                                              | •                                                                                                                                                                                                                                                                                                                                                                                                                                                                                                                                                                                                             |