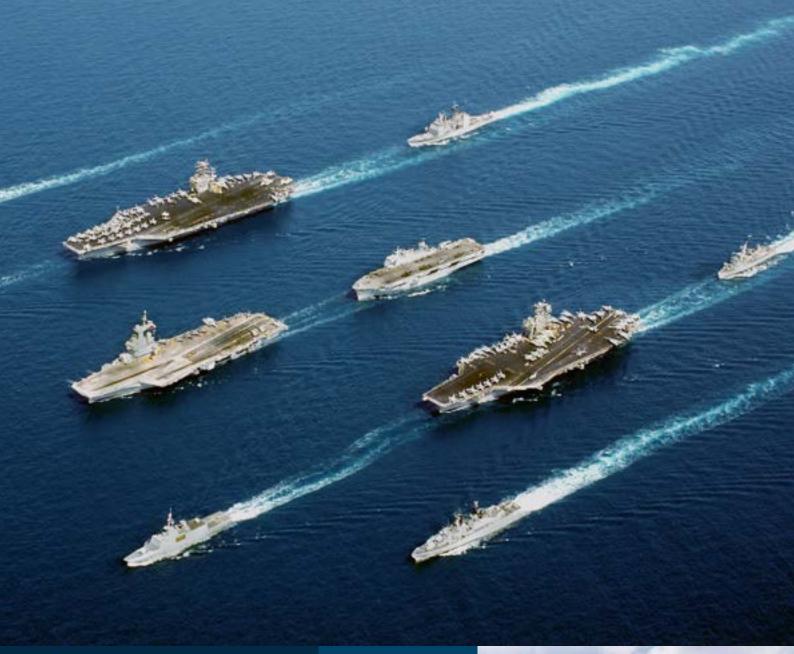

### History and Experience

As the inventor of the hydrodynamic bearing over 100 years ago, we have continued to meet the changing needs of the Naval industry and we are proud to have products currently installed with 41 World Navies on over 500 active vessels.

A unique reference list that demonstrates our long proven history in Naval propulsion systems involving extensive applications with the UK Royal Navy and other strategic countries such as Italy, France, Netherlands, Spain, USA, Japan, South Korea, Singapore, India, Australia, New Zealand, and Saudi Arabia.

Our long history dates back to the 1920s with key examples of recent major naval references including:

- UK Astute Class Submarines
- USA Freedom Class Littoral Combat Ships.
- UK Queen Elizabeth Class Aircraft Carriers
- Spanish S-80 Isaac Peral Class Submarines
- Saudi Arabia Multi Mission Surface Combatants
- South Korean Incheon Class Frigates
- UK Type 26 City Class Frigates
- South Korean KDX3 Class Destroyers
- UK Dreadnought Class Submarines
- USA Constellation Class Frigates
- USA Sentinel Class Polar Security Cutters